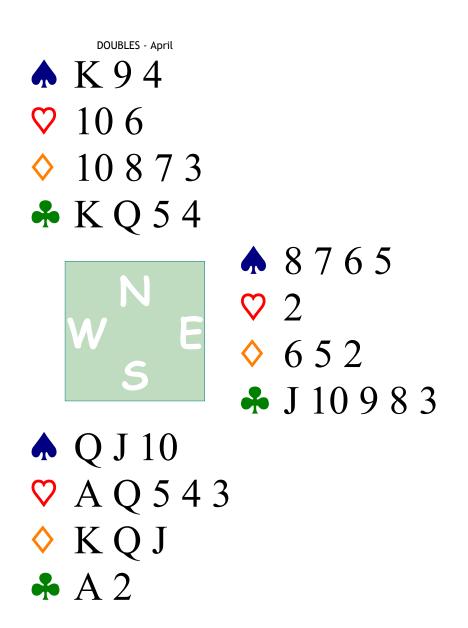

*Deal 3* South Deals E-W Vul

A 3 2
K J 9 8 7
A 9 4
7 6

| West     | North                | East | South |
|----------|----------------------|------|-------|
|          |                      |      | 1 💙   |
| Pass     | 1 NT                 | Pass | 3 NT  |
| Dbl!     | All pass             |      |       |
| 3 NT× by | y North              |      |       |
| Opening  | Lead: $\heartsuit 2$ |      |       |