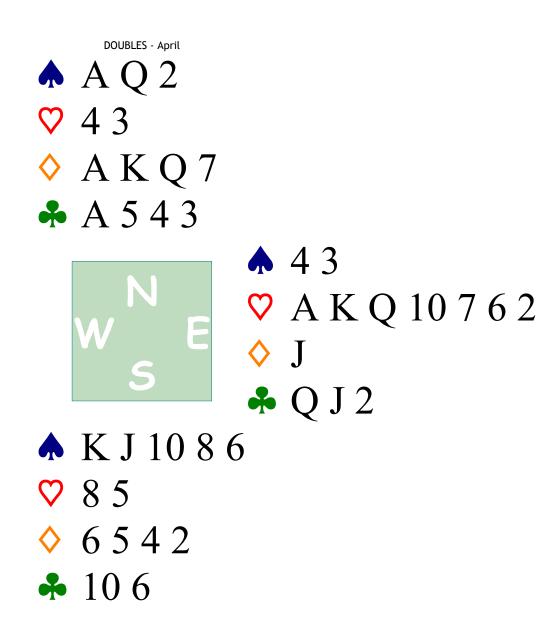

| West            | North     | East | South |
|-----------------|-----------|------|-------|
|                 | 1 🔷       | 4 💙  | Pass  |
| Pass            | Dbl       | Pass | 4 🔶   |
| All pass        |           |      |       |
| 4 <b>4</b> by S | outh      |      |       |
| Opening         | Lead: 💙 J |      |       |